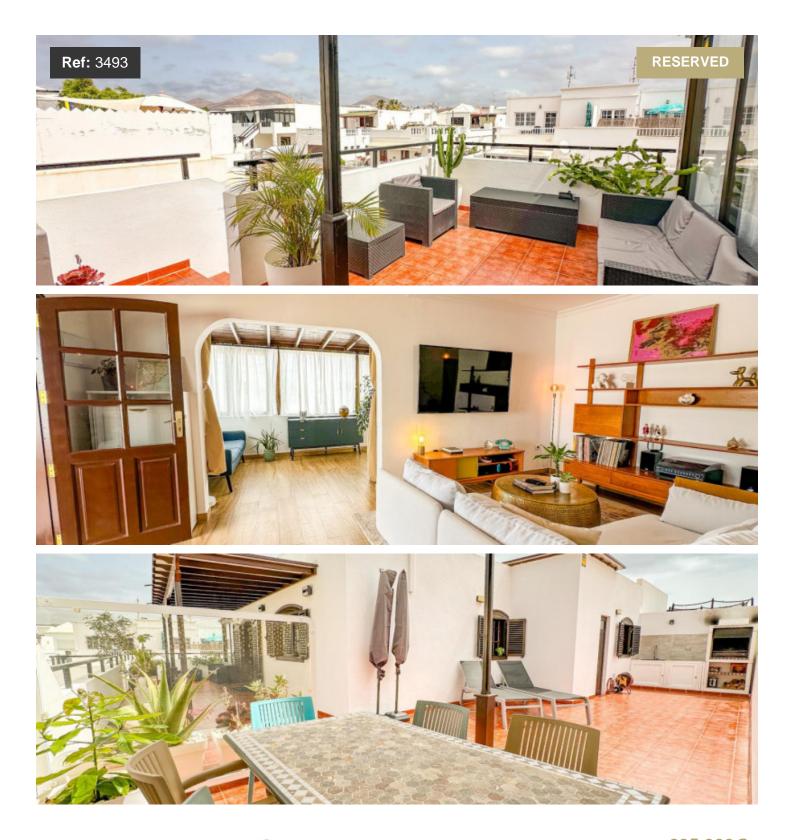

## Playa Honda 2 🛤 2 🚔 Built: 77 sq m Plot: 110 sq m

This beautifully refurbished 2-bedroom top floor apartment is located in the highly sought-after area of Playa Honda, just 500 metres from the beach and promenade—a perfect blend of tranquillity and convenience. Accessed via your own private staircase, this spacious home opens onto a vast private terrace/solarium with mountain views, ideal for alfresco dining, sunbathing, or BBQs with friends and family. A portion of the terrace has been smartly enclosed to create additional indoor living space, perfect as a sunroom, office, or reading nook. Step inside to find a bright and airy living room with a dedicated dining area, an open-plan modern kitchen, and two double bedrooms with built-in wardrobes. The refurbished bathroom features a sleek walk-in shower, and there's also a separate WC for.....