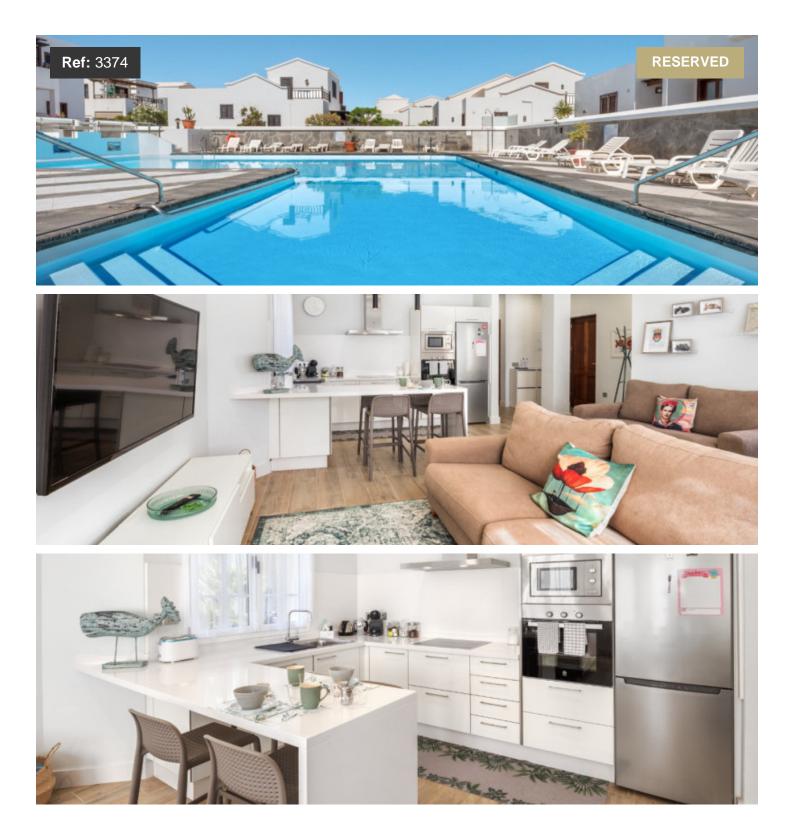

## Playa Honda 2 🛤 2 🚔 Built: 88 sq m

Step into your dream coastal lifestyle with this impeccable modern 2-bedroom, 2-bathroom ground floor apartment located in one of Playa Honda's most sought-after areas — boasting frontline access to the stunning promenade and La Concha beach. This stylish and sunlit apartment features a bright open-plan lounge, a fully equipped modern kitchen, and a dining area perfect for entertaining or relaxing in comfort. Both bedrooms are spacious doubles with built-in wardrobes, while the master includes a sleek en-suite bathroom. The second bathroom is equally modern and beautifully finished. Enjoy year-round comfort with air conditioning throughout and the added bonus of a separate utility room. Offered fully furnished and move-in ready, this turn-key property is ideal as a full-time residence,.....