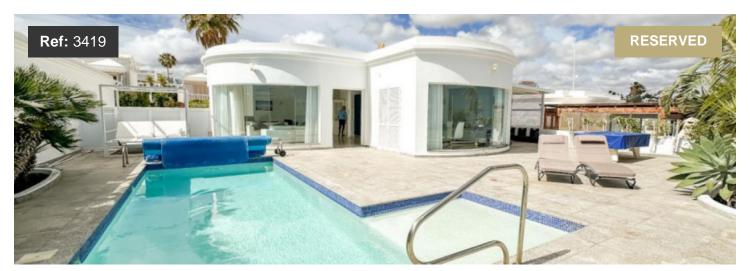

## Puerto Del Carmen 4 = 4 = Built: 365 sq m Plot: 660 sq m

Welcome to a one-of-a-kind two floor detached villa, perfectly positioned in one of Puerto del Carmen's most exclusive and sought-after locations. Just moments from the golden sands of Playa Chica and surrounded by top-tier amenities, this luxurious home delivers the ideal balance of privacy, comfort, and sophisticated island living. From the moment you arrive, you'll be captivated by sweeping panoramic views stretching across the sea, mountains, harbour, marina—and even reaching out to Fuerteventura. The expansive, south-facing terrace is perfect for soaking up the sunshine, while the beautifully landscaped private garden, heated swimming pool, built-in BBQ, and inviting hot tub provide an idyllic setting for both relaxation and entertaining. Step inside to a bright,