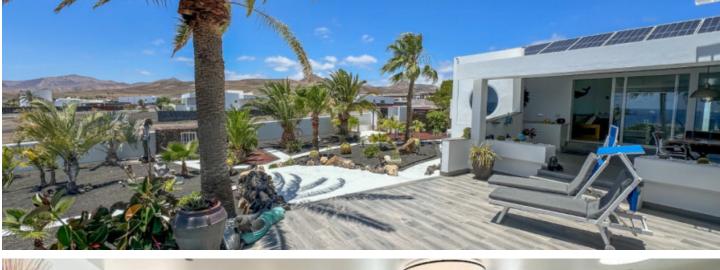

Puerto Calero 4 🛏 4 🛁 Built: 260 sq m Plot: 2252 sq m

Roper Properties is thrilled to present a truly rare gem in one of the most coveted locations in Puerto Calero. This stunning villa, set on an expansive plot of 2252m2, offers breathtaking views extending to the shores of Fuerteventura. Having undergone a meticulous refurbishment, every detail has been crafted to the highest standards with luxurious finishes throughout. 3 spacious bedrooms, each with an ensuite bathroom, plus a spectacular independent 1 bedroom, 1 bathroom apartment featuring its own private access and stunning views. The elevated position ensures that every room, both inside and outside, enjoys incredible views. Generous outdoor space featuring a beautifully landscaped garden filled with palm and planted trees, perfect for relaxation by the pool or criouse the sum on various.