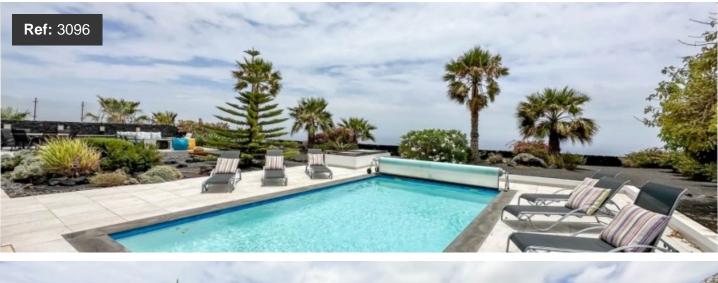

## Macher 6 🛏 4 🛁 Built: 418 sq m Plot: 2000 sq m

Exceptional 6 bedroom south facing villa in Macher. This unique and incredible villa is set on a plot of 2000m2, has a heated pool, fantastic outside private space with various seating areas and stunning panoramic sea and mountain views to Fuerteventura. The villa is set on one level and flows effortlessly. As you enter you are greeted by an atrium inner garden with water fountain. Magnificent dining area which leads onto the fully fitted spacious modern kitchen with high end appliances. A large living room leading out to the covered terrace area and adjoining dining area. 6 double bedrooms 2 are masters with ensuite shower rooms and dressing rooms. 4 bathrooms all with walk in showers. The villa also boasts a separate office and fully fitted laundry room with storage. Air conditioning throughout.....