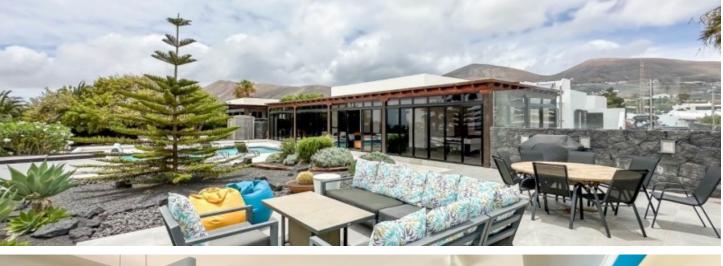

## Macher 6 🛏 4 🛁 Built: 418 sq m Plot: 2000 sq m

Exceptional 6 bedroom south facing villa in Macher. This unique and incredible villa is set on a plot of 2000m2, has a heated pool, fantastic outside private space with various seating areas and stunning panoramic sea and mountain views to Fuerteventura. The villa is set on one level and flows effortlessly. As you enter you are greeted by an atrium inner garden with water fountain. Magnificent dining area which leads onto the fully fitted spacious modern kitchen with high end appliances. A large living room leading out to the covered terrace area and adjoining dining area. 6 double bedrooms 2 are masters with ensuite shower rooms and dressing rooms. 4 bathrooms all with walk in showers. The villa also boasts a separate office and fully fitted laundry room with storage. Air conditioning throughout.....