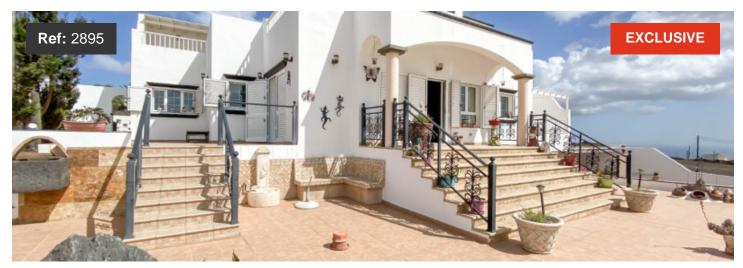

## **Tías** 3 = 3 = Built: 180 sq m Plot: 2350 sq m

A rare opportunity to purchase a 3 bedroom detached villa, with privileged location in the Candelaria area of Tías. The south facing villa is set on a large plot with stunning panoramic sea and mountain views. The property is set on 3 levels. Upon entering the villa you are met with a magnificent atrium open feel consisting of a lounge, a dining room, a fully fitted kitchen, 3 double bedrooms with built-in wardrobes, 3 bathrooms (1 ensuite) and air conditioning. The upper level boasts a second lounge/ study area with two terraces offering the spectacular views. There is also a generous sized bodega with an outside and inside dining area, kitchen, bathroom and cellar. There is a private gated driveway. Seldom do properties such as this come to the market. Call us today and schedule a viewing!...