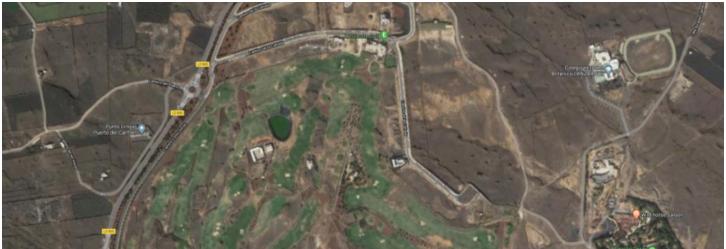

## Puerto Del Carmen Plot: 1250 sq m

An opportunity for the golf enthusiast to build a dream home on an exclusive golf resort. A 1250m2 plot of land available on the Lanzarote Golf Resort - A course catering for all levels of golfers, and the designer has respected to the maximum the original land and the typical Lanzarote landscape. The course has been constructed on natural hills, resulting in attractive undulations. Very seldom does an opportunity to build your own property on a golf course come by. Contact our offices now to discuss the details.