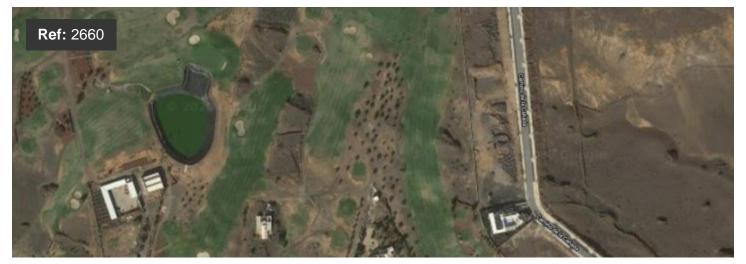

## Puerto Del Carmen Plot: 1250 sq m

An opportunity for the golf enthusiast to build a dream home on an exclusive golf resort. A 1250m2 plot of land available on the Lanzarote Golf Resort - A course catering for all levels of golfers, and the designer has respected to the maximum the original land and the typical Lanzarote landscape. The course has been constructed on natural hills, resulting in attractive undulations. Very seldom does an opportunity to build your own property on a golf course come by. Contact our offices now to discuss the details.