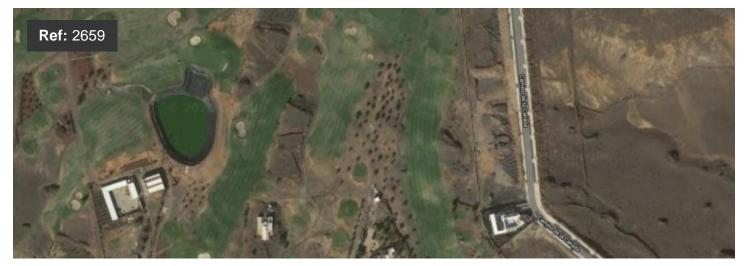

## Puerto Del Carmen Plot: 1250 sq m

An opportunity for the golf enthusiast to build a dream home on an exclusive golf resort. A 1250m2 plot of land available on the Lanzarote Golf Resort - A course catering for all levels of golfers, and the designer has respected to the maximum the original land and the typical Lanzarote landscape. The course has been constructed on natural hills, resulting in attractive undulations. Very seldom does an opportunity to build your own property on a golf course come by. Contact our offices now to discuss the details.