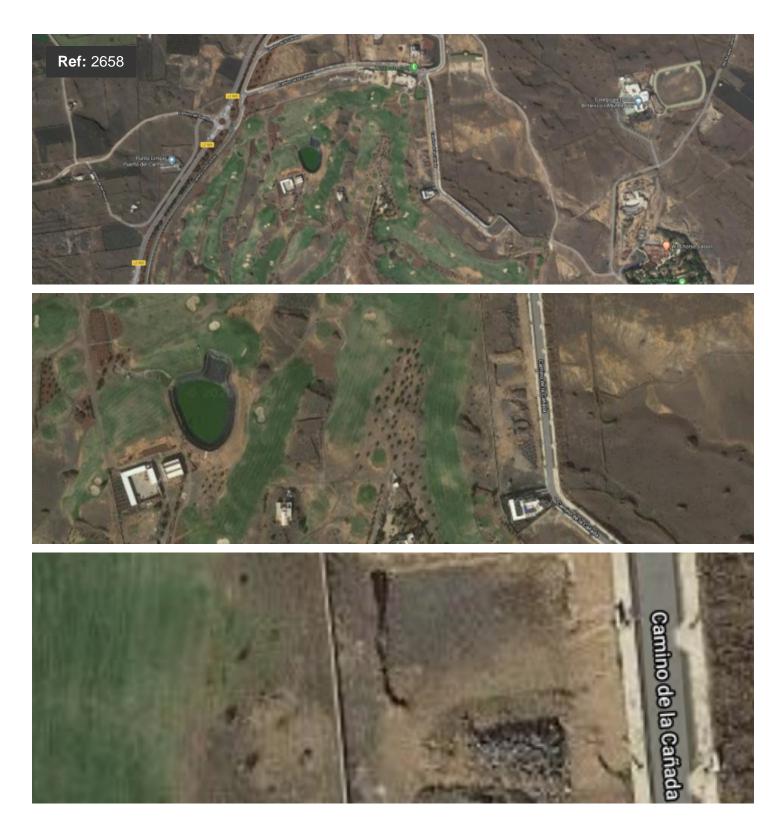

## Plot: 1250 sq m

An opportunity for the golf enthusiast to build a dream home on an exclusive golf resort. A 1250m2 plot of land available on the Lanzarote Golf Resort - A course catering for all levels of golfers, and the designer has respected to the maximum the original land and the typical Lanzarote landscape. The course has been constructed on natural hills, resulting in attractive undulations. Very seldom does an opportunity to build your own property on a golf course come by. Contact our offices now to discuss the details.