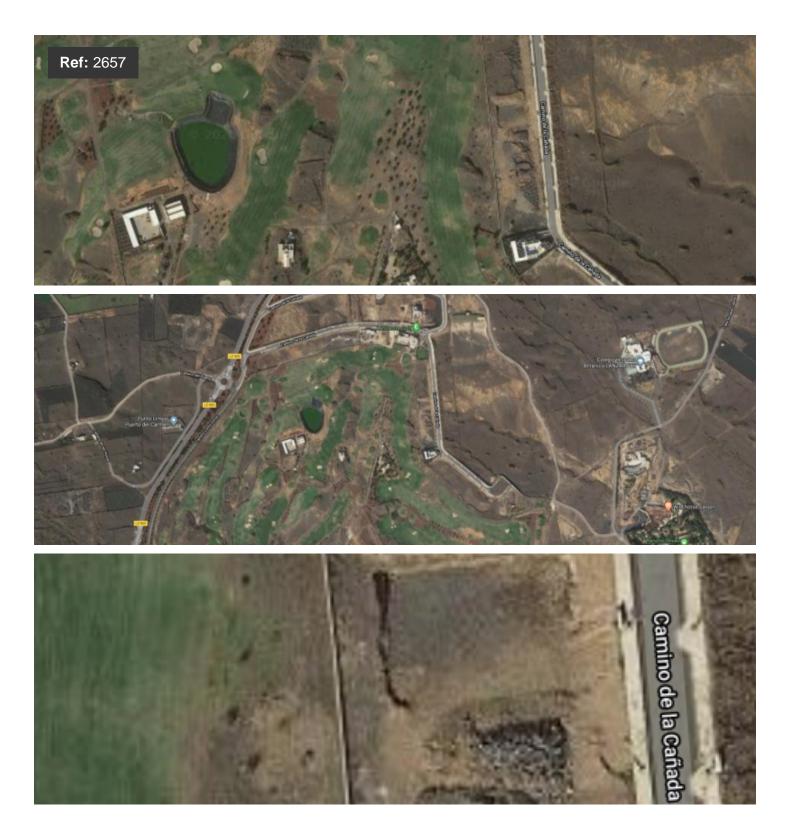

## Tias Plot: 1250 sq m

An opportunity for the golf enthusiast to build a dream home on an exclusive golf resort. A 1250m2 plot of land available on the Lanzarote Golf Resort - A course catering for all levels of golfers, and the designer has respected to the maximum the original land and the typical Lanzarote landscape. The course has been constructed on natural hills, resulting in attractive undulations. Very seldom does an opportunity to build your own property on a golf course come by. Contact our offices now to discuss the details.