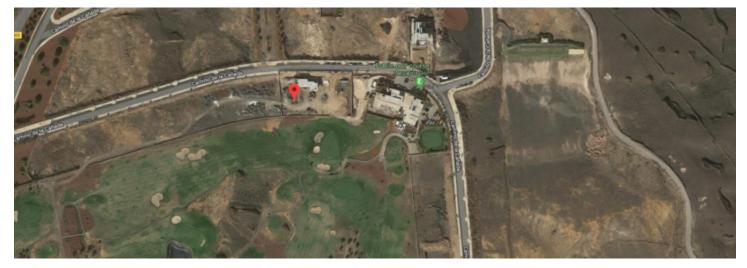

## Puerto Del Carmen Plot: 1250 sq m

An opportunity for the golf enthusiast to build a dream home on an exclusive golf resort. A 1250m2 plot of land available on the Lanzarote Golf Resort - A course catering for all levels of golfers, and the designer has respected to the maximum the original land and the typical Lanzarote landscape. The course has been constructed on natural hills, resulting in attractive undulations. Very seldom does an opportunity to build your own property on a golf course come by. Contact our offices now to discuss the details.