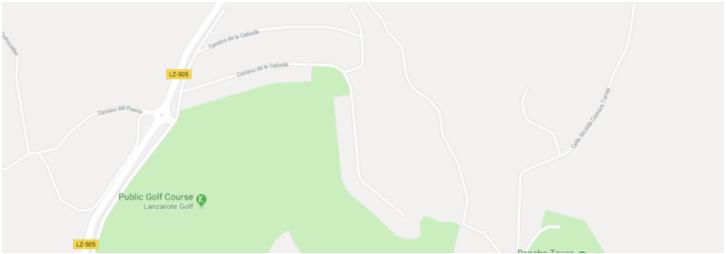

## Puerto Del Carmen Plot: 1250 sq m

An opportunity for the golf enthusiast to build a dream home on an exclusive golf resort. A 1250m2 plot of land available on the Lanzarote Golf Resort - A course catering for all levels of golfers, and the designer has respected to the maximum the original land and the typical Lanzarote landscape. The course has been constructed on natural hills, resulting in attractive undulations. Very seldom does an opportunity to build your own property on a golf course come by. Contact our offices now to discuss the details.