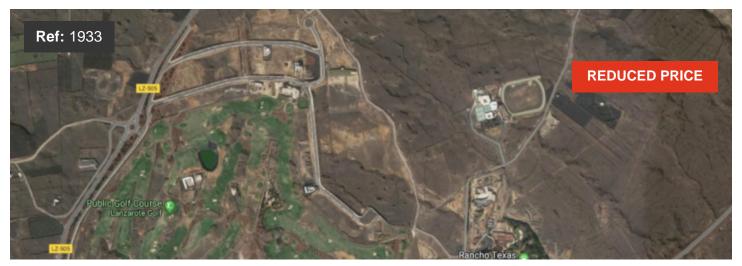

## Puerto Del Carmen Plot: 1250 sq m

An opportunity for the golf enthusiast to build a dream home on an exclusive golf resort. A 1250m2 plot of land available on the Lanzarote Golf Resort - A course catering for all levels of golfers, and the designer has respected to the maximum the original land and the typical Lanzarote landscape. The course has been constructed on natural hills, resulting in attractive undulations. Very seldom does an opportunity to build your own property on a golf course come by. Contact our offices now to discuss the details.